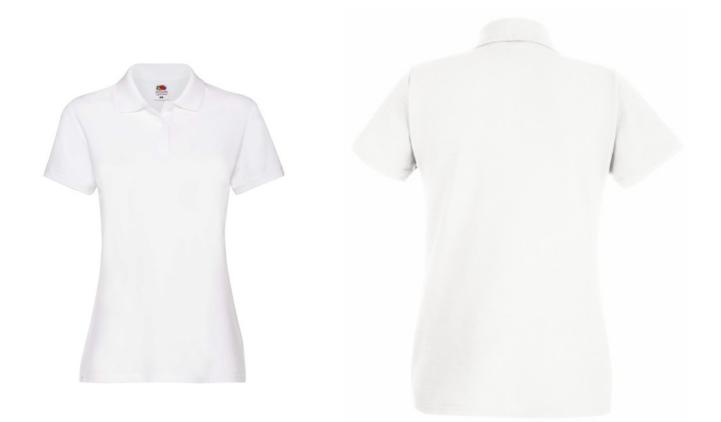

# FRUIT OF THE LOOM, LADIES PREMIUM POLO, WOMEN'S PREMIUM POLO SHIRT, WHITE, S

# Specification

Fruit of the Loom, Ladies Premium Polo, women's premium polo shirt, white, S. Polo shirt for women, premium quality, composed of 100% cotton, 170gm / m2, modern cut, slightly waisted, intended for everyday work and life activities, third button on the front panel, slight ruffle on the sleeves, classic polo collar. Branding: flex, flock, embroidery, sieve